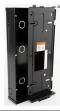

## R29XF

## **R29 Intercom Flush Mounting Back Box**

Designed for use with the Akuvox R29 Series of smart IP Door Intercoms to allow flush mounting in brick, concrete block or plasterboard in-wall installation.